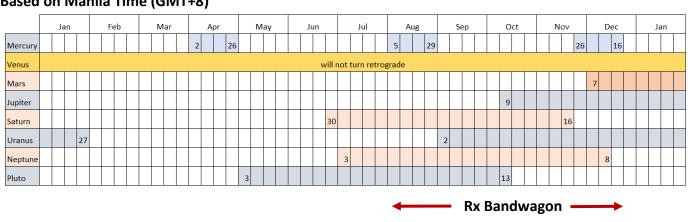

#### Based on Manila Time (GMT+8)

### MERCURY

When Mercury is Rx, mistakes, misunderstandings, problems in communication and transportation are likely. Do not sign contracts, buy new items and begin new projects.

- About 88 days to complete its revolution around the Sun •
- Rx 3-4 times a year for 19-24 days per cycle

#### CYCLE 1

| DIRECTION  | DEGREE AND SIGN | DATE        |
|------------|-----------------|-------------|
| Retrograde | 27°Ari13′ R     | 2 Apr 2024  |
| Direct     | 15°Ari59′       | 26 Apr 2024 |

#### CYCLE 2

| DIRECTION  | DEGREE AND SIGN | DATE       |
|------------|-----------------|------------|
| Retrograde | 04°Vir06' R     | 5 Aug 2024 |
| Direct     | 21°Leo24'       | 29Aug 2024 |

#### CYCLE 3

| DIRECTION  | DEGREE AND SIGN | DATE        |
|------------|-----------------|-------------|
| Retrograde | 22°Sag40' R     | 26 Nov 2024 |
| Direct     | 06°Sag23'       | 16 Dec 2024 |

#### VENUS

When Venus is Rx, reconsider your relationships and financial investments. Do not get married. Lovers from the past could resurface to resume or bring closure to a past relationship. New love relationships can lead to a change of heart when Venus goes direct. Investments during the Rx cycle could lose value. It is difficult to gauge the true value of things; it is not a good time to make expensive purchases.

- About 225 days to complete its revolution around the Sun
- Rx every 18 months or so for about 6 weeks

Venus will not turn retrograde in 2024.

#### MARS

When Mars is Rx, taking direct action will be difficult. Do not push for new ventures; it could get held back or there could be numerous setbacks. Use this time to revisit unfinished projects. Avoid quarreling and all forms of aggression. Practice anger management techniques.

- About 687 days to complete its revolution around the Sun
- Rx every 2 years and 2 months for 55 to 80 days

| DIRECTION  | DEGREE AND SIGN | DATE        |
|------------|-----------------|-------------|
| Retrograde | 06°Leo10′ R     | 7 Dec 2024  |
| Direct     | 17°Can00'       | 18 Apr 2025 |

## JUPITER

When Jupiter is Rx, it is a good time to review philosophies and belief systems. Find wisdom by revisiting and learning from past events. Check on past opportunities that did not pan out initially. Avoid filing court cases or the case could drag on.

- About 12 years to complete its revolution around the Sun
- Rx every year for 120 days or so

| DIRECTION  | DEGREE AND SIGN | DATE       |
|------------|-----------------|------------|
| Retrograde | 21°Gem20′ R     | 9 Oct 2024 |
| Direct     | 11°Gem16′       | 4 Feb 2025 |

### SATURN

When Saturn is Rx review your duties and responsibilities. Check the integrity of structures you have built.

- About 29.5 years to complete its revolution around the Sun
- Rx every year for 140 days or so

| DIRECTION  | DEGREE AND SIGN | DATE        |
|------------|-----------------|-------------|
| Retrograde | 19°Pis25' R     | 30 Jun 2024 |
| Direct     | 12°Pisc41'      | 16 Nov 2024 |

### URANUS

When Uranus is Rx, examine outmoded structures and immediately replace them with practical, relevant and innovative ones.

- About 84 years to complete its revolution around the Sun; 7 years in each Sign
- Rx almost every year for 148 days or so

| DIRECTION | DEGREE AND SIGN | DATE        |
|-----------|-----------------|-------------|
| Direct    | 19°Tau05′       | 27 Jan 2024 |

| DIRECTION  | DEGREE AND SIGN | DATE        |
|------------|-----------------|-------------|
| Retrograde | 27°Tau15' R     | 2 Sep 2024  |
| Direct     | 23°Tau15′       | 31 Jan 2025 |

## NEPTUNE

When Neptune is Rx, review your boundaries. Engage in activities that promote enlightenment and Inner Love.

- About 164 years to complete its revolution around the Sun, 14 years in each Sign
- Rx every year for around 150 days

| DIRECTION  | DEGREE AND SIGN | DATE       |
|------------|-----------------|------------|
| Retrograde | 29°Pis55' R     | 3 Jul 2024 |
| Direct     | 27°Pis07′       | 8 Dec 2024 |

### PLUTO

When Pluto is Rx, reflect on major events that have transformed your life; work towards higher consciousness.

- About 248 years to complete its revolution around the Sun; 13- 21 years in each Sign
- Rx every year for 5-6 months

| DIRECTION  | DEGREE AND SIGN | DATE        |
|------------|-----------------|-------------|
| Retrograde | 02°Aqu06′ R     | 3 May 2024  |
| Direct     | 29°Cap38′       | 13 Oct 2024 |

APPENDIX