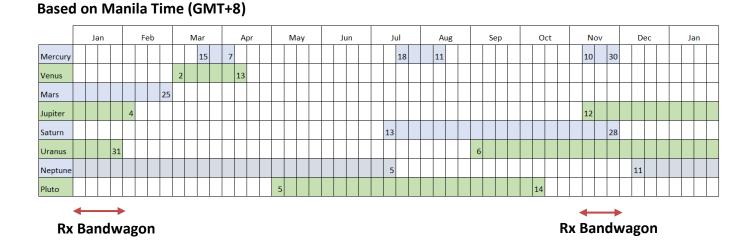

# **Rx at a Glance**

| DIRECTION  | DEGREE AND SIGN | DATE        |
|------------|-----------------|-------------|
| Retrograde | 09°Ari34' R     | 15 Mar 2025 |
| Direct     | 26°Pis50′       | 7 Apr 2025  |

#### CYCLE 2

| DIRECTION  | DEGREE AND SIGN | DATE        |
|------------|-----------------|-------------|
| Retrograde | 15°Leo34' R     | 18 Jul 2025 |
| Direct     | 4°Leo15′        | 11Aug 2025  |

#### CYCLE 3

| DIRECTION  | DEGREE AND SIGN | DATE        |
|------------|-----------------|-------------|
| Retrograde | 06°Sag51' R     | 10 Nov 2025 |
| Direct     | 20°Sco42′       | 30 Nov 2025 |

- About 225 days to complete its revolution around the Sun.
- Rx every 18 months for about 6 weeks.

| DIRECTION  | DEGREE AND SIGN | DATE        |
|------------|-----------------|-------------|
| Retrograde | 10°Ari50′ R     | 2 Mar 2025  |
| Direct     | 24°Pis37'       | 13 Apr 2025 |

- About 687 days to complete its revolution around the Sun.
- Rx every two years and two months for about 55 to 80 days.

| DIRECTION  | DEGREE AND SIGN | DATE        |
|------------|-----------------|-------------|
| Retrograde | 06°Leo10' R     | 7 Dec 2024  |
| Direct     | 17°Can00′       | 24 Feb 2025 |

- About 12 years to complete its revolution around the Sun.
- Rx every year for about 120 days.

| DIRECTION  | DEGREE AND SIGN | DATE       |
|------------|-----------------|------------|
| Retrograde | 21°Gem20' R     | 9 Oct 2024 |
| Direct     | 11°Gem16′       | 4 Feb 2025 |

| DIRECTION  | DEGREE AND SIGN | DATE        |
|------------|-----------------|-------------|
| Retrograde | 07°Can32' R     | 13 Jul 2025 |
| Direct     | 25°Can09'       | 12 Nov 2025 |

| DIRECTION  | DEGREE AND SIGN | DATE        |
|------------|-----------------|-------------|
| Retrograde | 27°Tau15' R     | 2 Sep 2024  |
| Direct     | 23°Tau15′       | 31 Jan 2025 |

| DIRECTION  | DEGREE AND SIGN | DATE        |
|------------|-----------------|-------------|
| Retrograde | 02°Ari10′ R     | 5 Jul 2025  |
| Direct     | 29°Pis22'       | 11 Dec 2025 |

| DIRECTION  | DEGREE AND SIGN | DATE        |
|------------|-----------------|-------------|
| Retrograde | 03°Aqu49′ R     | 5 May 2025  |
| Direct     | 01°Aqu22′       | 14 Oct 2025 |